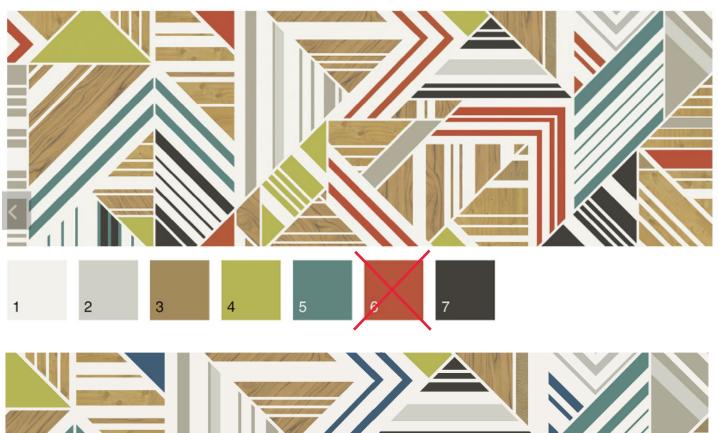

Georgia Institute of Technology

dpowell43@gatech.edu

From: Winter Construction, Kira Alford

5616 Peachtree Road Chamblee, GA 30341

RFI's:

- 2. A.101 at Juice Bar 136, Note 05 label points to the sink. Please clarify where this "Card reader" is needed in this location.
- 3. 4/A.601, Please provide "Glass White Board" specs
- 4. 10, 11/A.602, at Student Room Entry east and west: please clarify if room numbers to be vinyl lettering or painted.
- 5. A.860 Finish Legend: WC-1 manufacturer is "National". Please indicate if manufacturer "Pinnacle 33" substitute is acceptable?

  Substitutes are not acceptable as GA Tech has selected a specific design from National for the wallcovering and window film. Design Fragments Chartreuse & Oak with custom #6 color (Navy).
- 6. Please confirm whether all doors and door frames in the apartments are to be painted.
- 7. Please confirm that the expansion joints shown (Note 10 on A101 and Note 8 on A102) are expansion joint floor covers only.