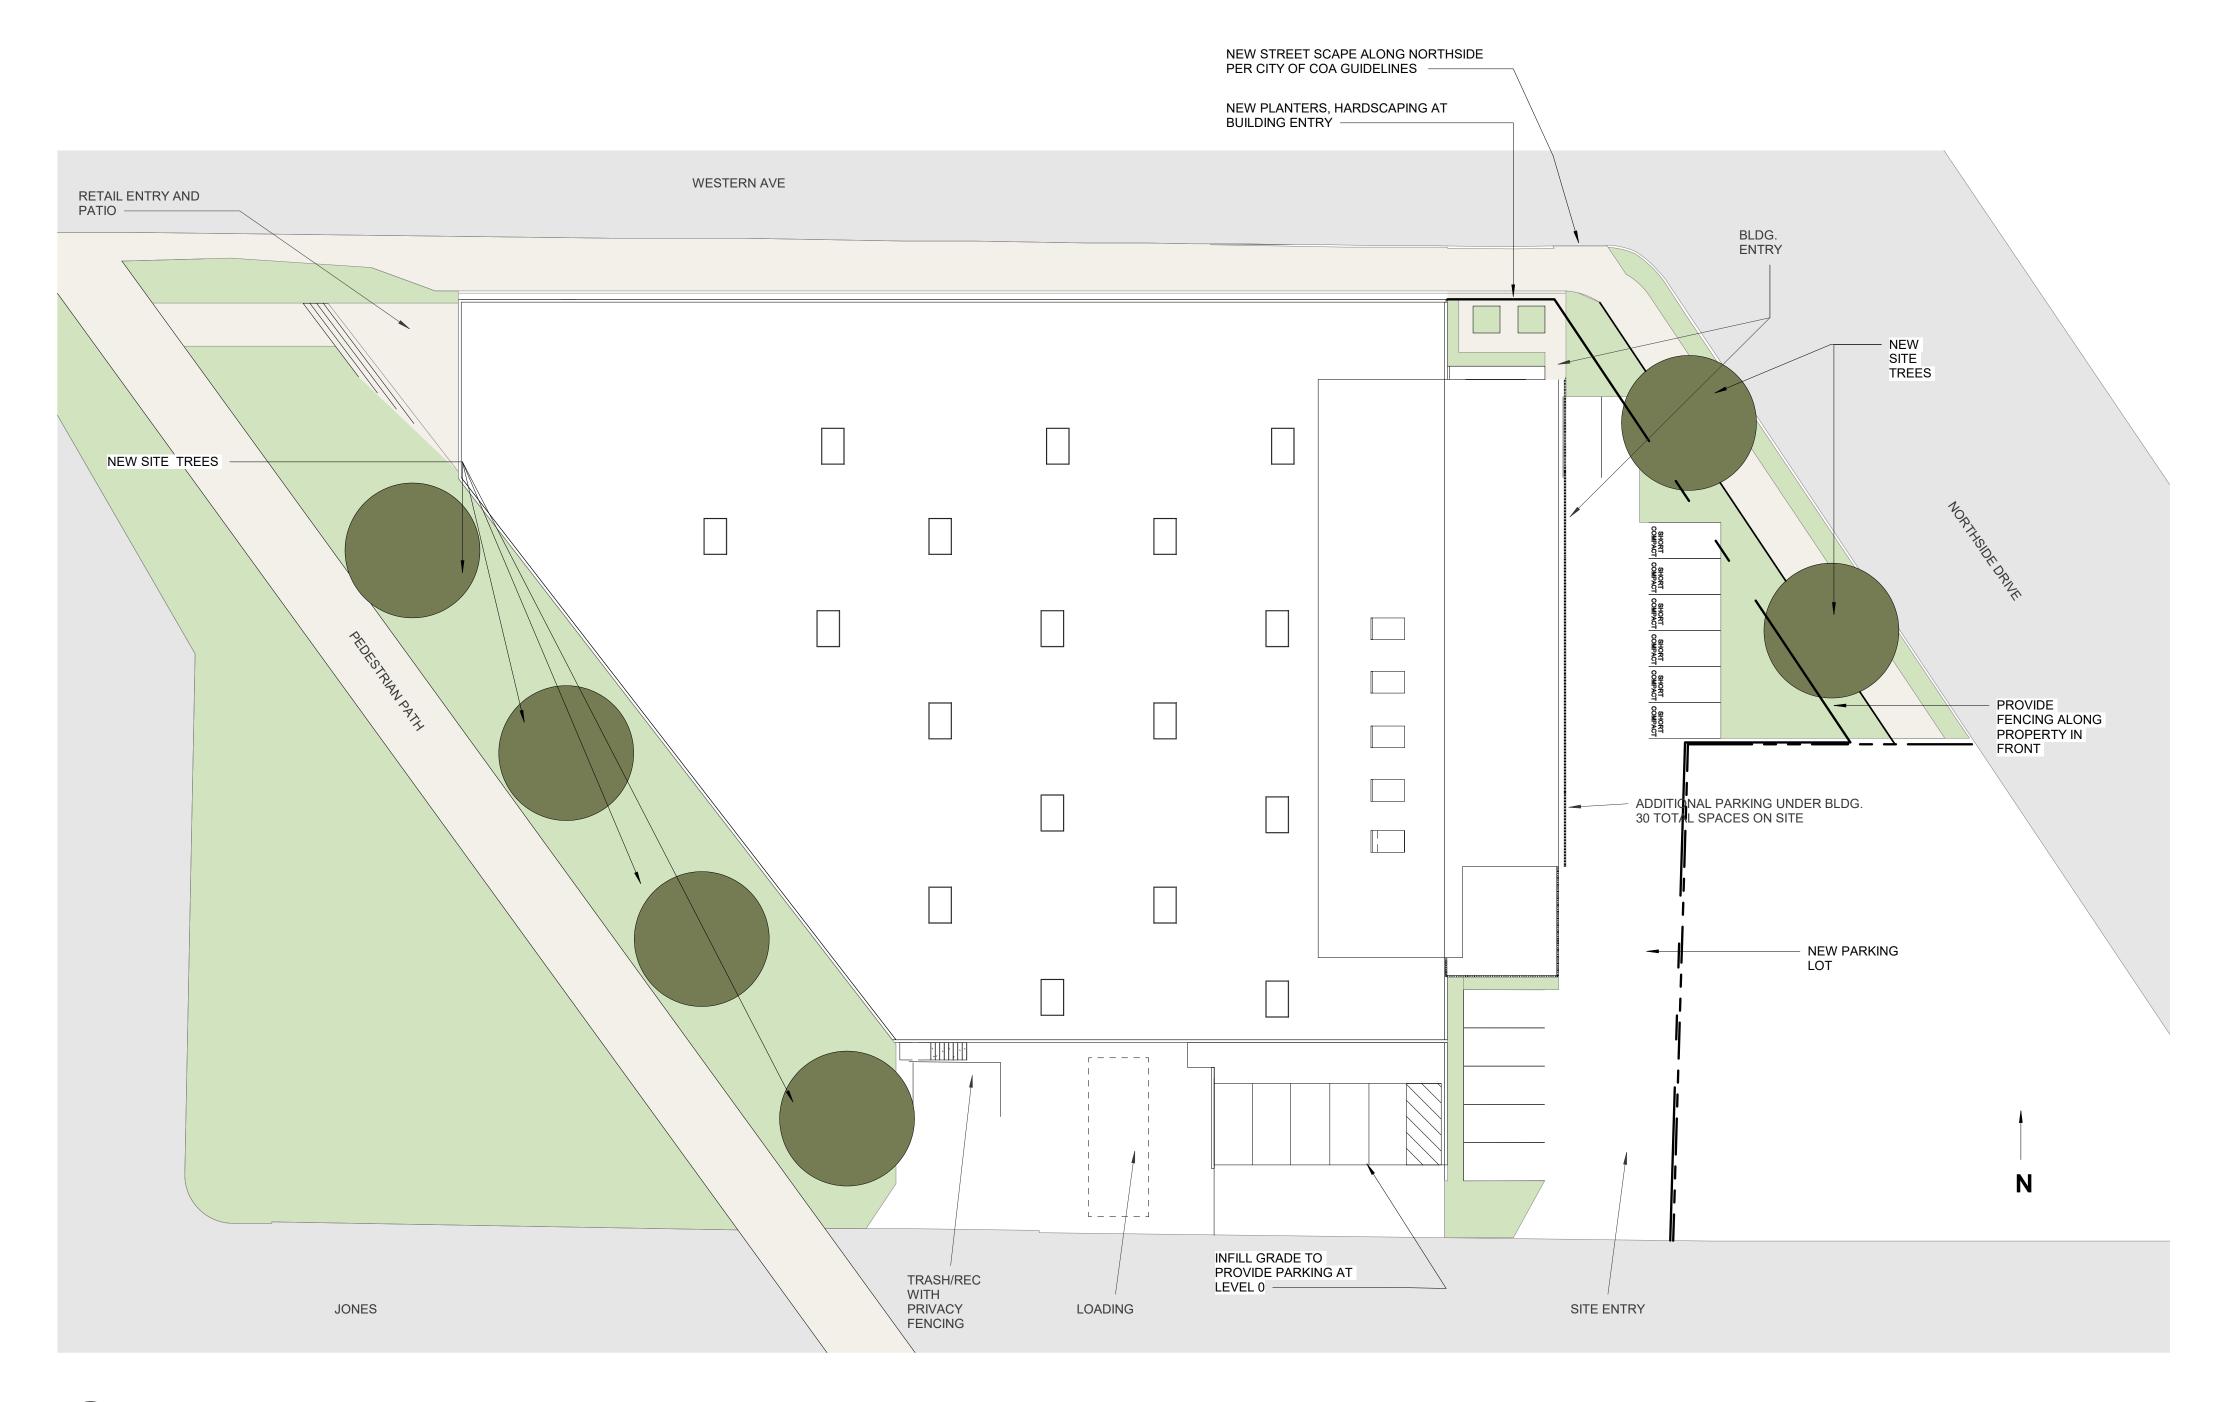

## PROJECT SUMMARY Maileg North American Headquarters is proposed to be office, showroom, retail and warehouse/distribution for the bespoke Danish toy manufacturer Maileg. The project is an adaptive use one story 30,000 s.f. warehouse building in Atlanta's English Avenue neighborhood on a 1.5 acre site fronting Northside Drive with address at 517 Jones Avenue. The newly completed Beltline/Path Extension borders the property on the West. The existing 30,000 s.f. building is intended to be lightly renovated, a +\- 6,000 s.f. new construction addition is proposed for office and showroom. Site design will include renovation of existing parking areas to incorporate new construction building and to accommodate the expected truck access and facility parking. It is assumed that the perimeter of the site will require streetscape renovation and that stormwater management will be necessary to accommodate the new construction.