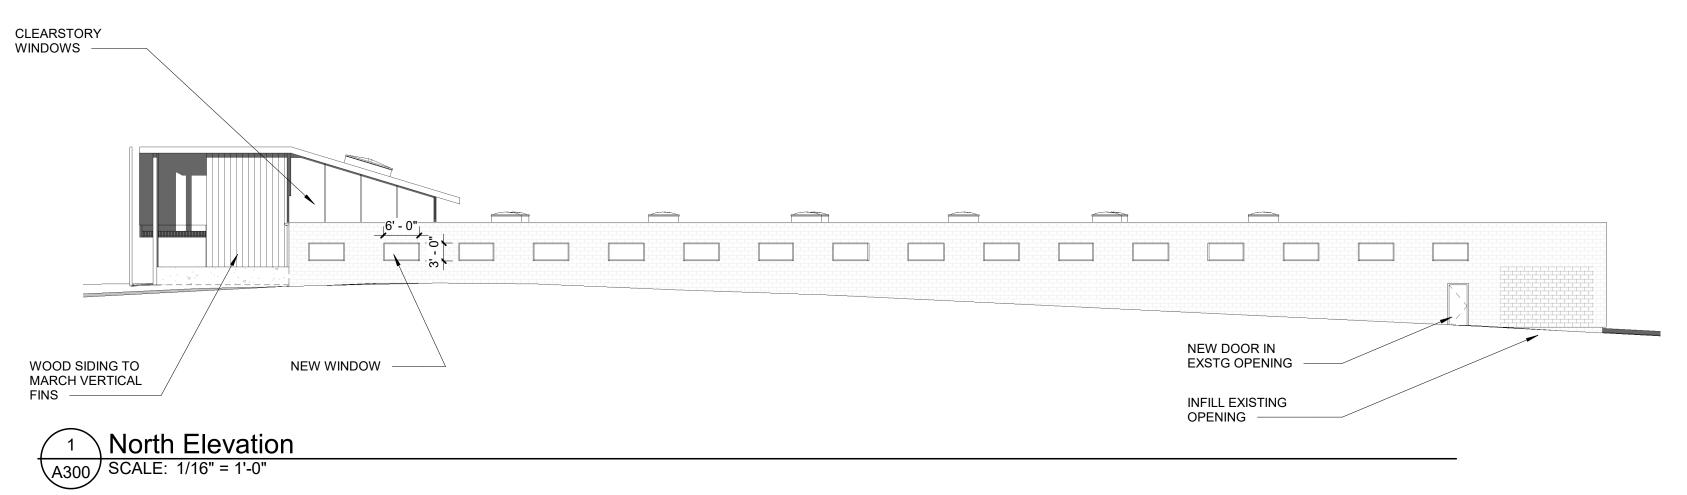

| Sheet         |                     |
|---------------|---------------------|
| Number        | Sheet Name          |
| GENERAL       |                     |
| G000          | COVER / INDEX       |
| ARCHITECTURAL |                     |
| A100          | PLANS               |
| A300          | BUILDING ELEVATIONS |
| A020          | DEMOLITION          |