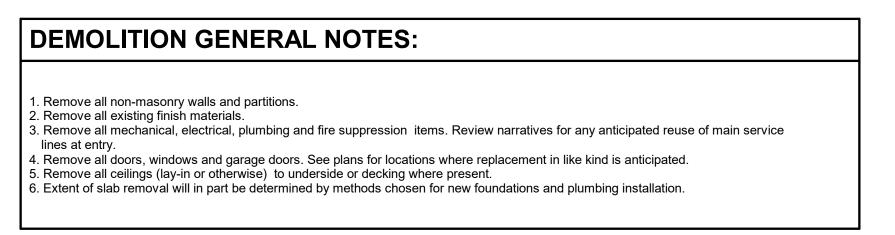

oke Danish toy manufacturer Maileg. The project is an adaptive use one story 30,000 s.f. warehouse building in Atlanta's English Avenue neighborhood on a 1.5 acre site fronting Northside Drive with address at 517 Jones Avenue. The newly completed Beltline/Path Extension borders the property on the West. The existing 30,000 s.f. building is intended to be lightly renovated, a +\- 6,000 s.f. new construction addition is proposed for office and showroom. Site design will include renovation of existing parking areas to incorporate new construction building and to accommodate the expected truck access and facility parking. It is assumed that the perimeter of the site will require streetscape renovation and that stormwater management will be necessary to accommodate the new construction.













Maileg Headquarters

PLANS scale: 1/16" = 1'-0" SDA SMITH DALIA
ARCHITECTS