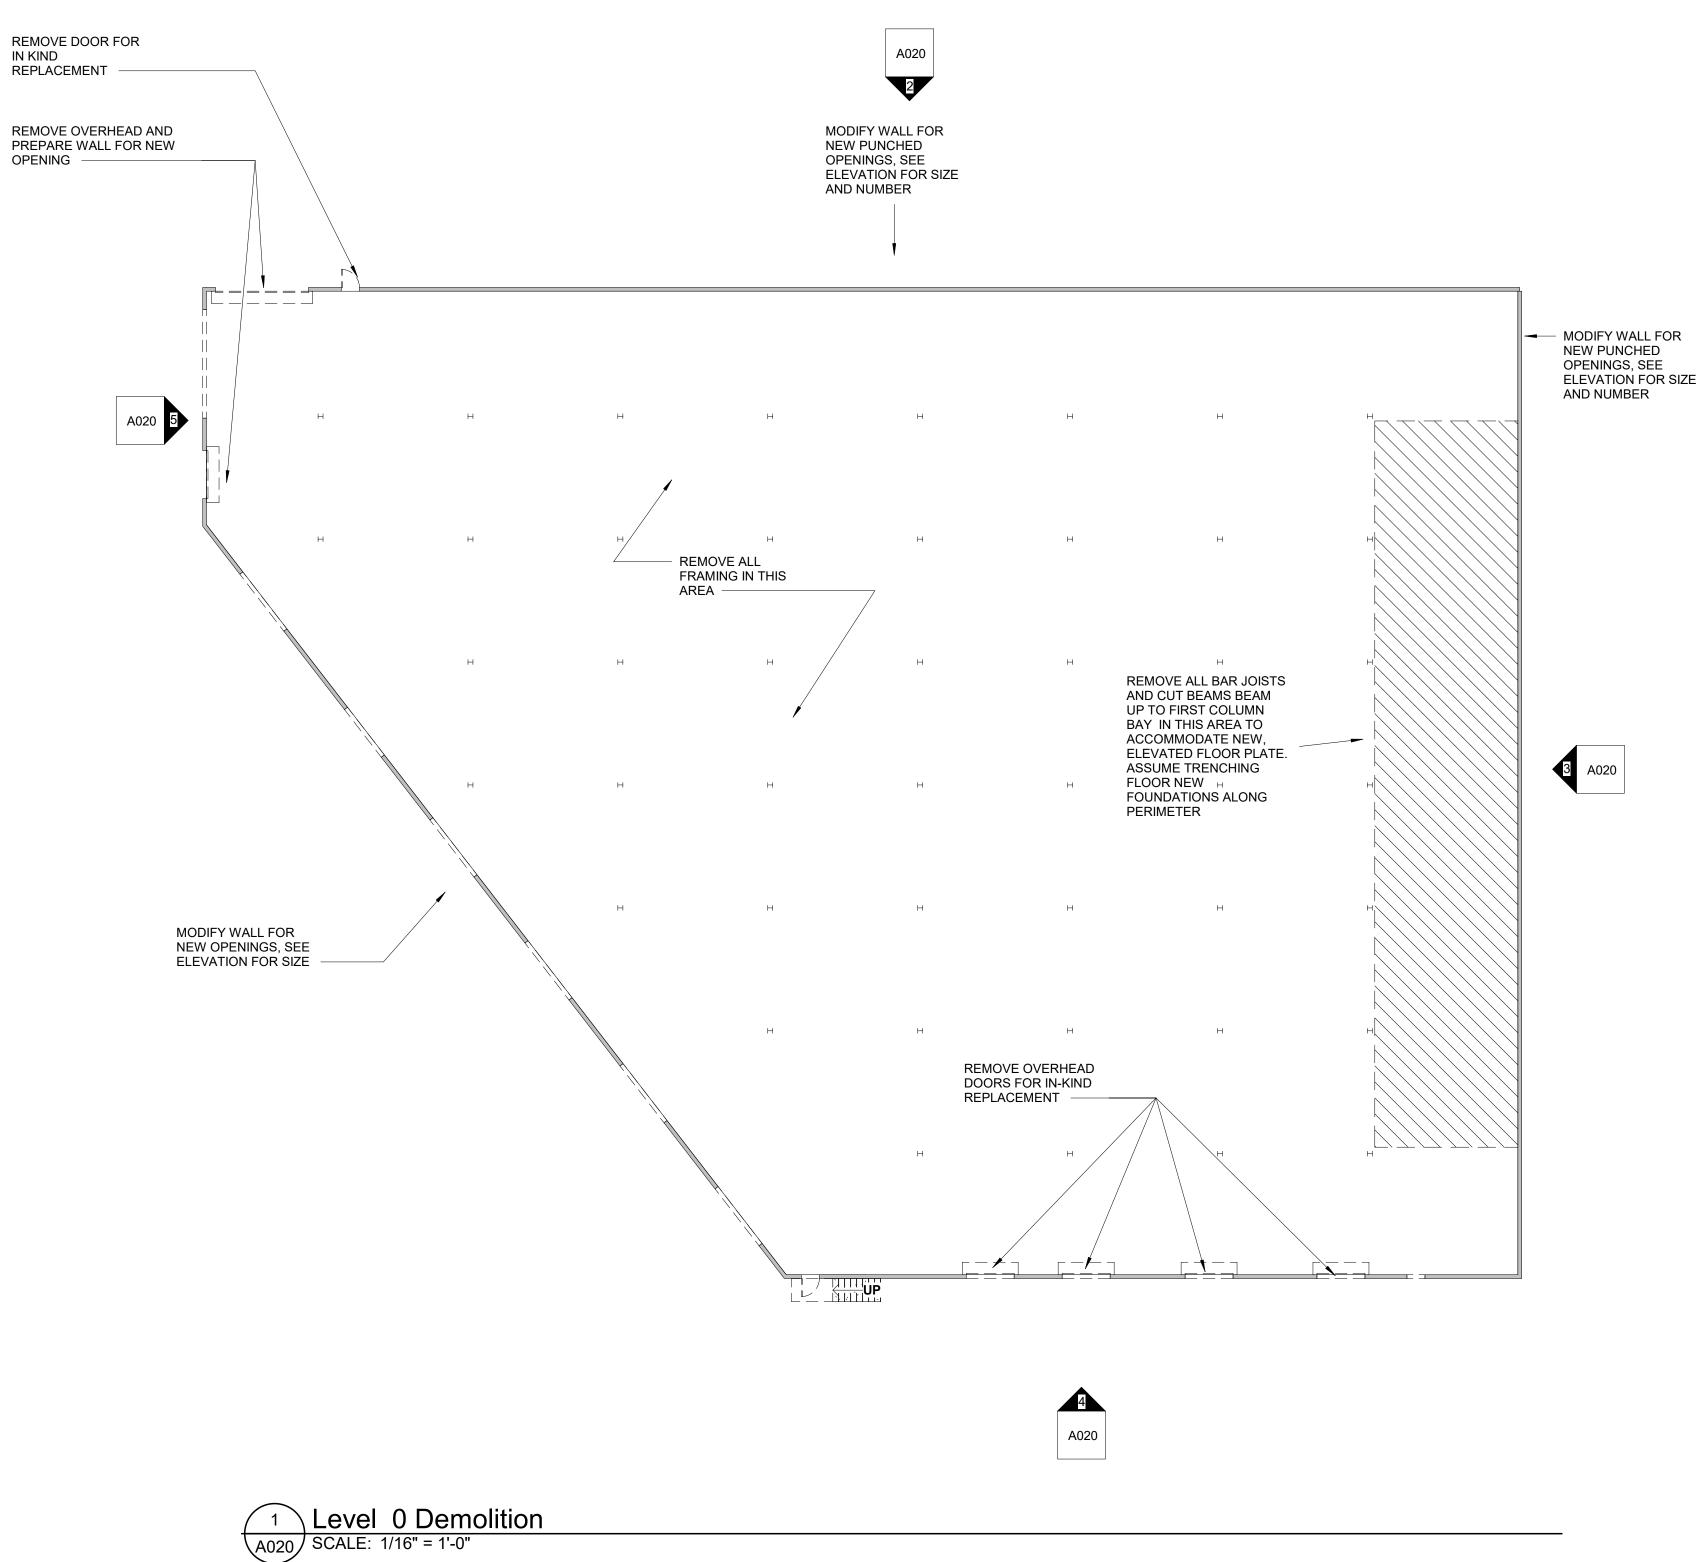

## PROJECT SUMMARY Maileg North American Headquarters is proposed to be office, showroom, retail and warehouse/distribution for the bespoke Danish toy manufacturer Maileg. The project is an adaptive use one story 30,000 s.f. warehouse building in Atlanta's English Avenue neighborhood on a 1.5 acre site fronting Northside Drive with address at 517 Jones Avenue. The newly completed Beltline/Path Extension borders the property on the West. The existing 30,000 s.f. building is intended to be lightly renovated, a +\- 6,000 s.f. new construction addition is proposed for office and showroom. Site design will include renovation of existing parking areas to incorporate new construction building and to accommodate the expected truck access and facility parking. It is assumed that the perimeter of the site will require streetscape renovation and that stormwater management will be necessary to accommodate the new construction.

Maileg Headquarters

PLANS scale: 1/16" = 1'-0" SDA SMITH DALIA
ARCHITECTS