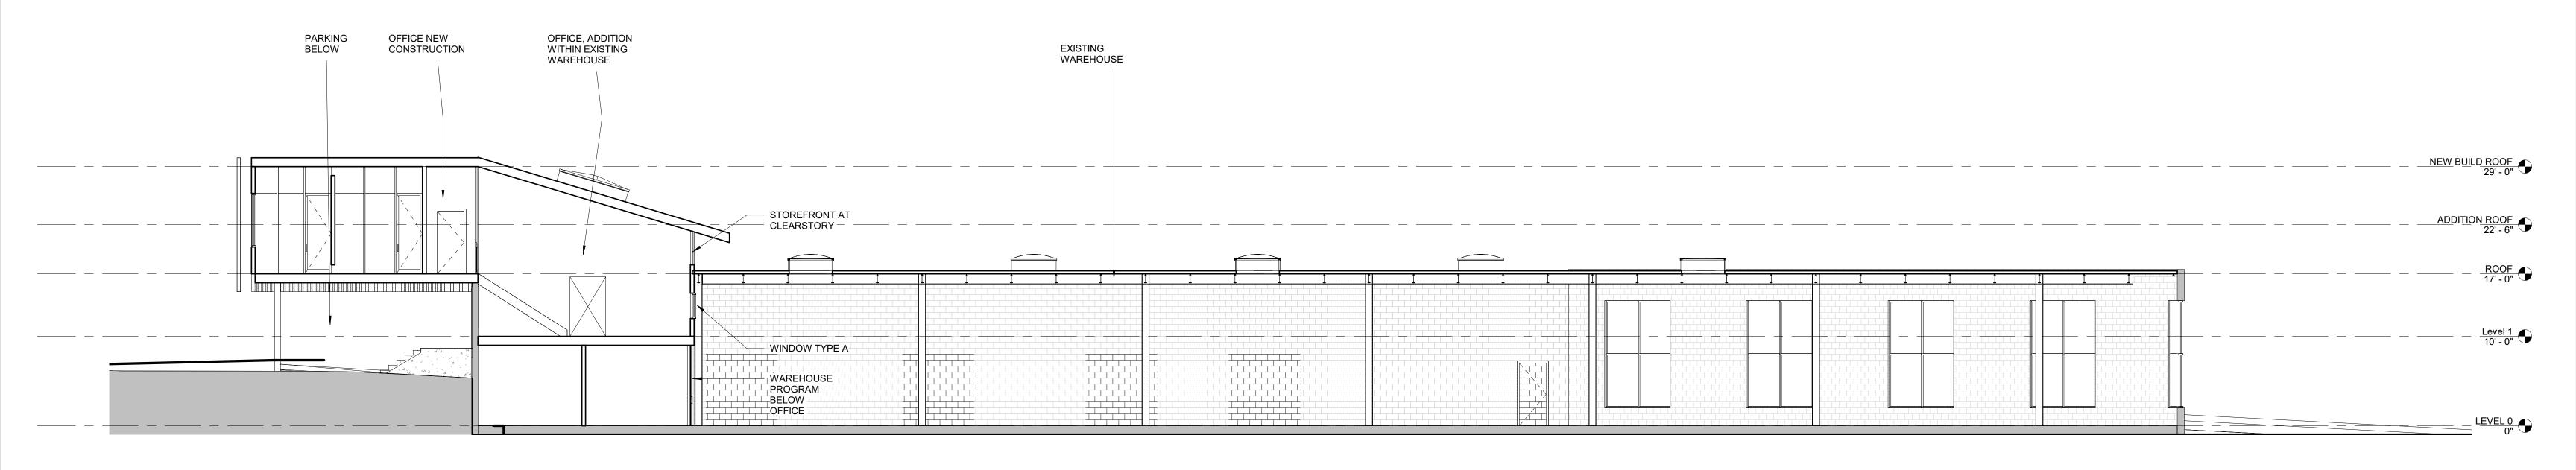

## PROJECT SUMMARY Maileg North American Headquarters is proposed to be office, showroom, retail and warehouse/distribution for the bespoke Danish toy manufacturer Maileg. The project is an adaptive use one story 30,000 s.f. warehouse building in Atlanta's English Avenue neighborhood on a 1.5 acre site fronting Northside Drive with address at 517 Jones Avenue. The newly completed Beltline/Path Extension borders the property on the West. The existing 30,000 s.f. building is intended to be lightly renovated, a +\- 6,000 s.f. new construction addition is proposed for office and showroom. Site design will include renovation of existing parking areas to incorporate new construction building and to accommodate the expected truck access and facility parking. It is assumed that the perimeter of the site will require streetscape renovation and that stormwater management will be necessary to accommodate the new construction.