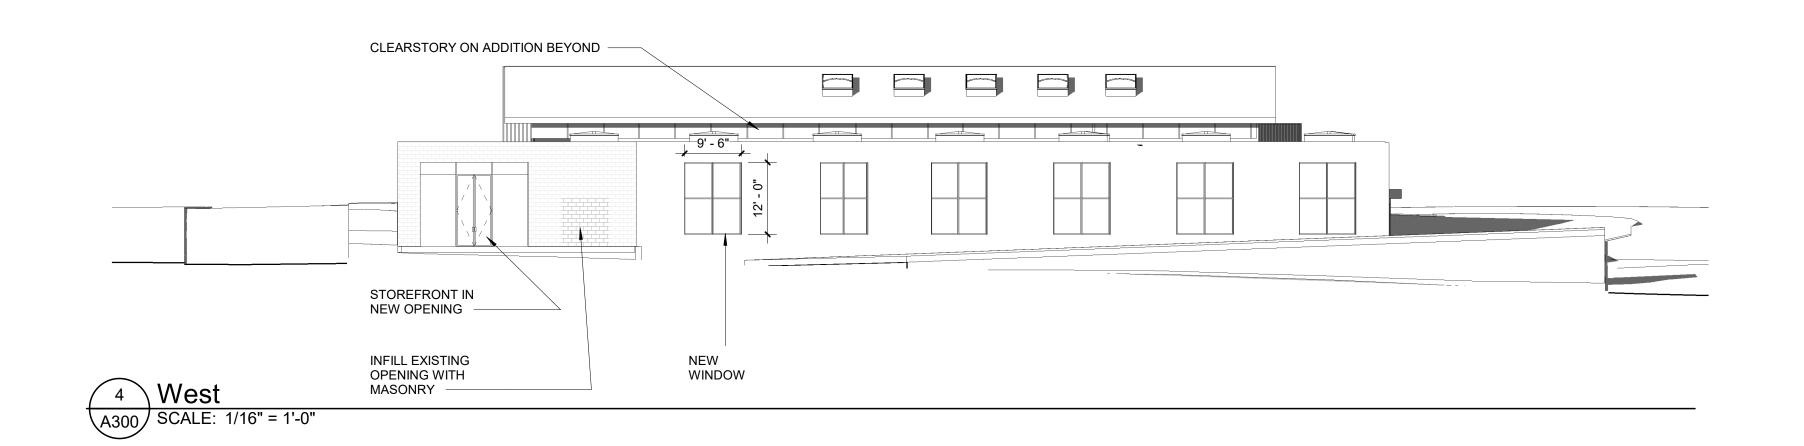

## PROJECT SUMMARY Maileg North American Headquarters is proposed to be office, showroom, retail and warehouse/distribution for the bespoke Danish toy manufacturer Maileg. The project is an adaptive use one story 30,000 s.f. warehouse building in Atlanta's English Avenue neighborhood on a 1.5 acre site fronting Northside Drive with address at 517 Jones Avenue. The newly completed Beltline/Path Extension borders the property on the West. The existing 30,000 s.f. building is intended to be lightly renovated, a +\- 6,000 s.f. new construction addition is proposed for office and showroom. Site design will include renovation of existing parking areas to incorporate new construction building and to accommodate the expected truck access and facility parking. It is assumed that the perimeter of the site will require streetscape renovation and that stormwater management will be necessary to accommodate the new construction.