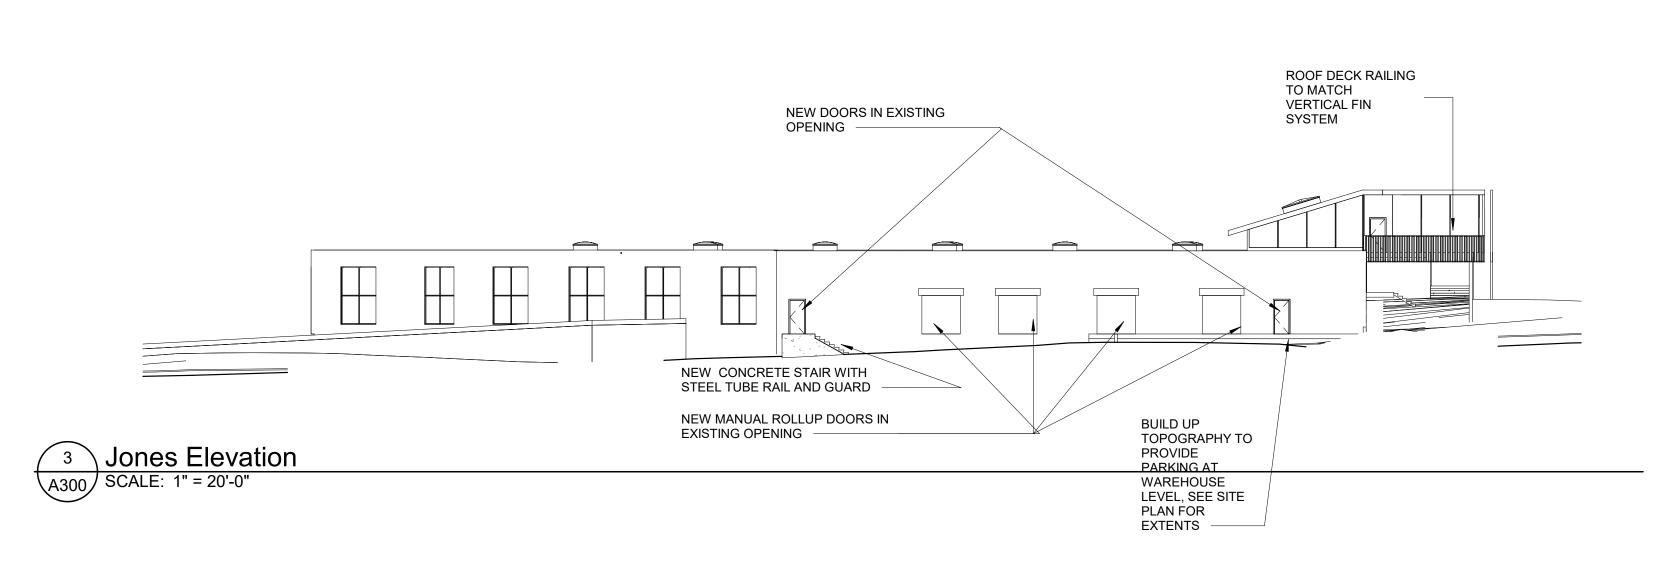

## PROJECT SUMMARY Maileg North American Headquarters is proposed to be office, showroom, retail and warehouse/distribution for the bespoke Danish toy manufacturer Maileg. The project is an adaptive use one story 30,000 s.f. warehouse building in Atlanta's English Avenue neighborhood on a 1.5 acre site fronting Northside Drive with address at 517 Jones Avenue. The newly completed Beltline/Path Extension borders the property on the West. The existing 30,000 s.f. building is intended to be lightly renovated, a +\- 6,000 s.f. new construction addition is proposed for office and showroom. Site design will include renovation of existing parking areas to incorporate new construction building and to accommodate the expected truck access and facility parking. It is assumed that the perimeter of the site will require streetscape renovation and that stormwater management will be necessary to accommodate the new construction.