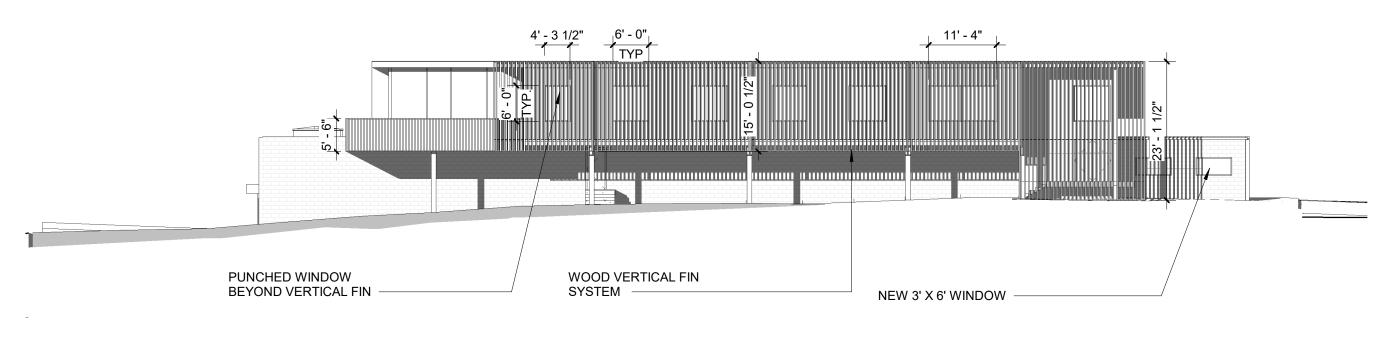

## PROJECT SUMMARY Maileg North American Headquarters is proposed to be office, showroom, retail and warehouse/distribution for the bespoke Danish toy manufacturer Maileg. The project is an adaptive use one story 30,000 s.f. warehouse building in Atlanta's English Avenue neighborhood on a 1.5 acre site fronting Northside Drive with address at 517 Jones Avenue. The newly completed Beltline/Path Extension borders the property on the West. The existing 30,000 s.f. building is intended to be lightly renovated, a +\- 6,000 s.f. new construction addition is proposed for office and showroom. Site design will include renovation of existing parking areas to incorporate new construction building and to accommodate the expected truck access and facility parking. It is assumed that the perimeter of the site will require streetscape renovation and that stormwater management will be necessary to accommodate the new construction.