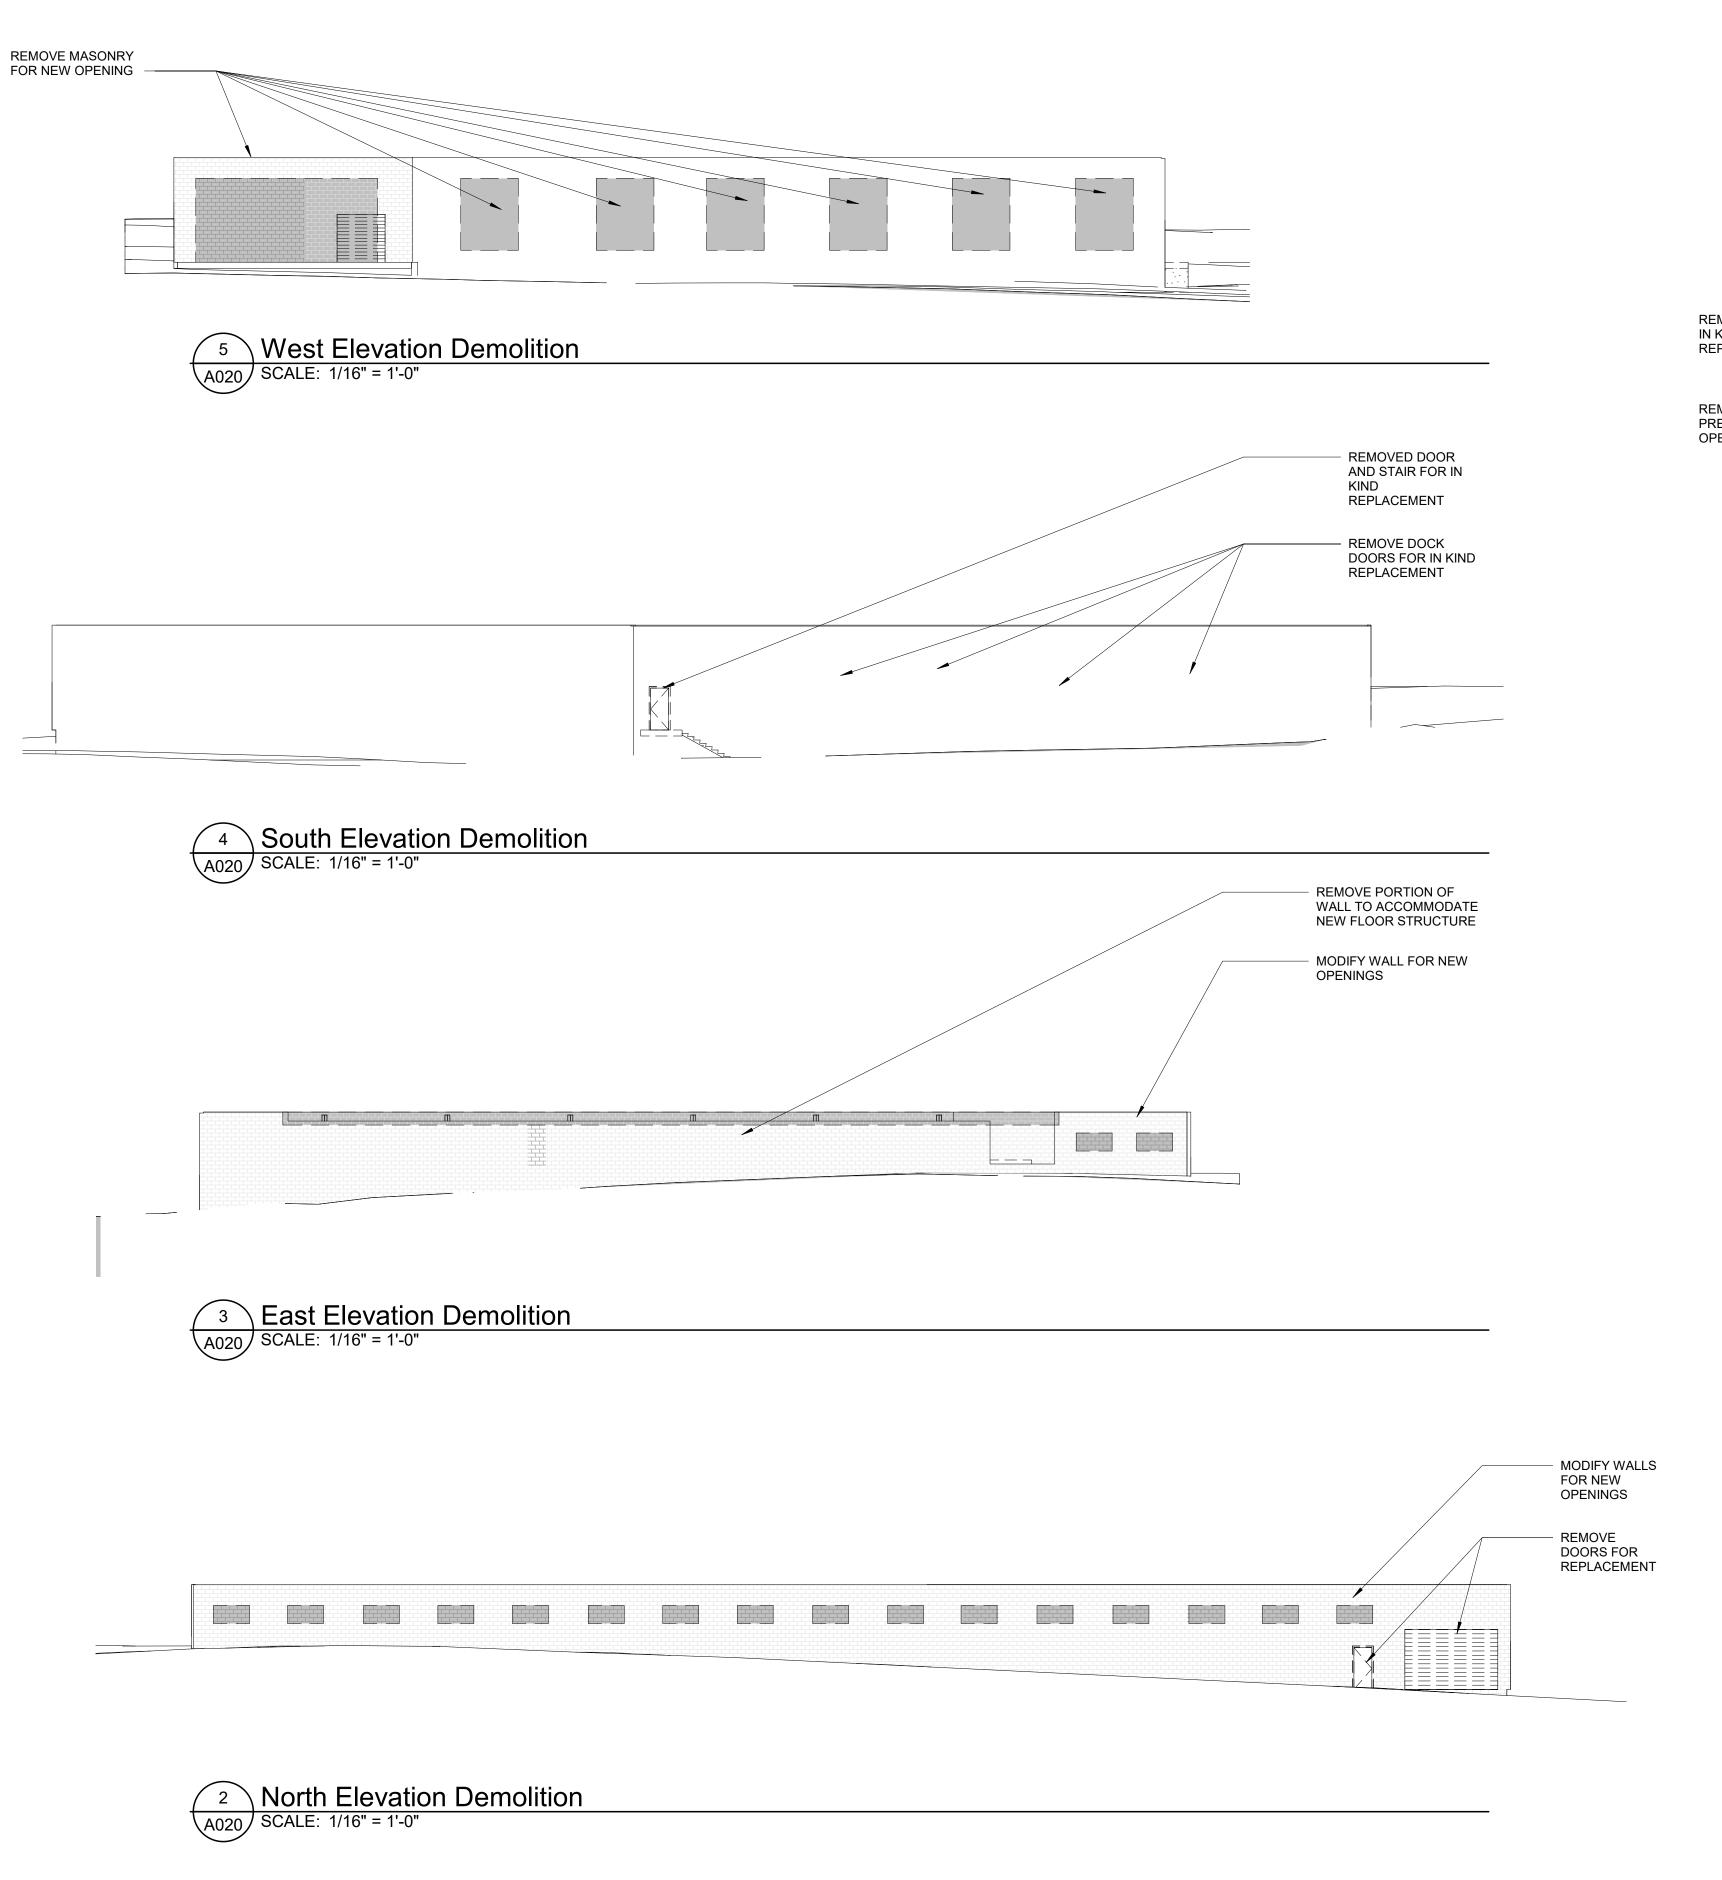

## PROJECT SUMMARY Maileg North American Headquarters is proposed to be office, showroom, retail and warehouse/distribution for the bespoke Danish toy manufacturer Maileg. The project is an adaptive use one story 30,000 s.f. warehouse building in Atlanta's English Avenue neighborhood on a 1.5 acre site fronting Northside Drive with address at 517 Jones Avenue. The newly completed Beltline/Path Extension borders the property on the West. The existing 30,000 s.f. building is intended to be lightly renovated, a +\- 6,000 s.f. new construction addition is proposed for office and showroom. Site design will include renovation of existing parking areas to incorporate new construction building and to accommodate the expected truck access and facility parking. It is assumed that the perimeter of the site will require streetscape renovation and that stormwater management will be necessary to accommodate the new construction.