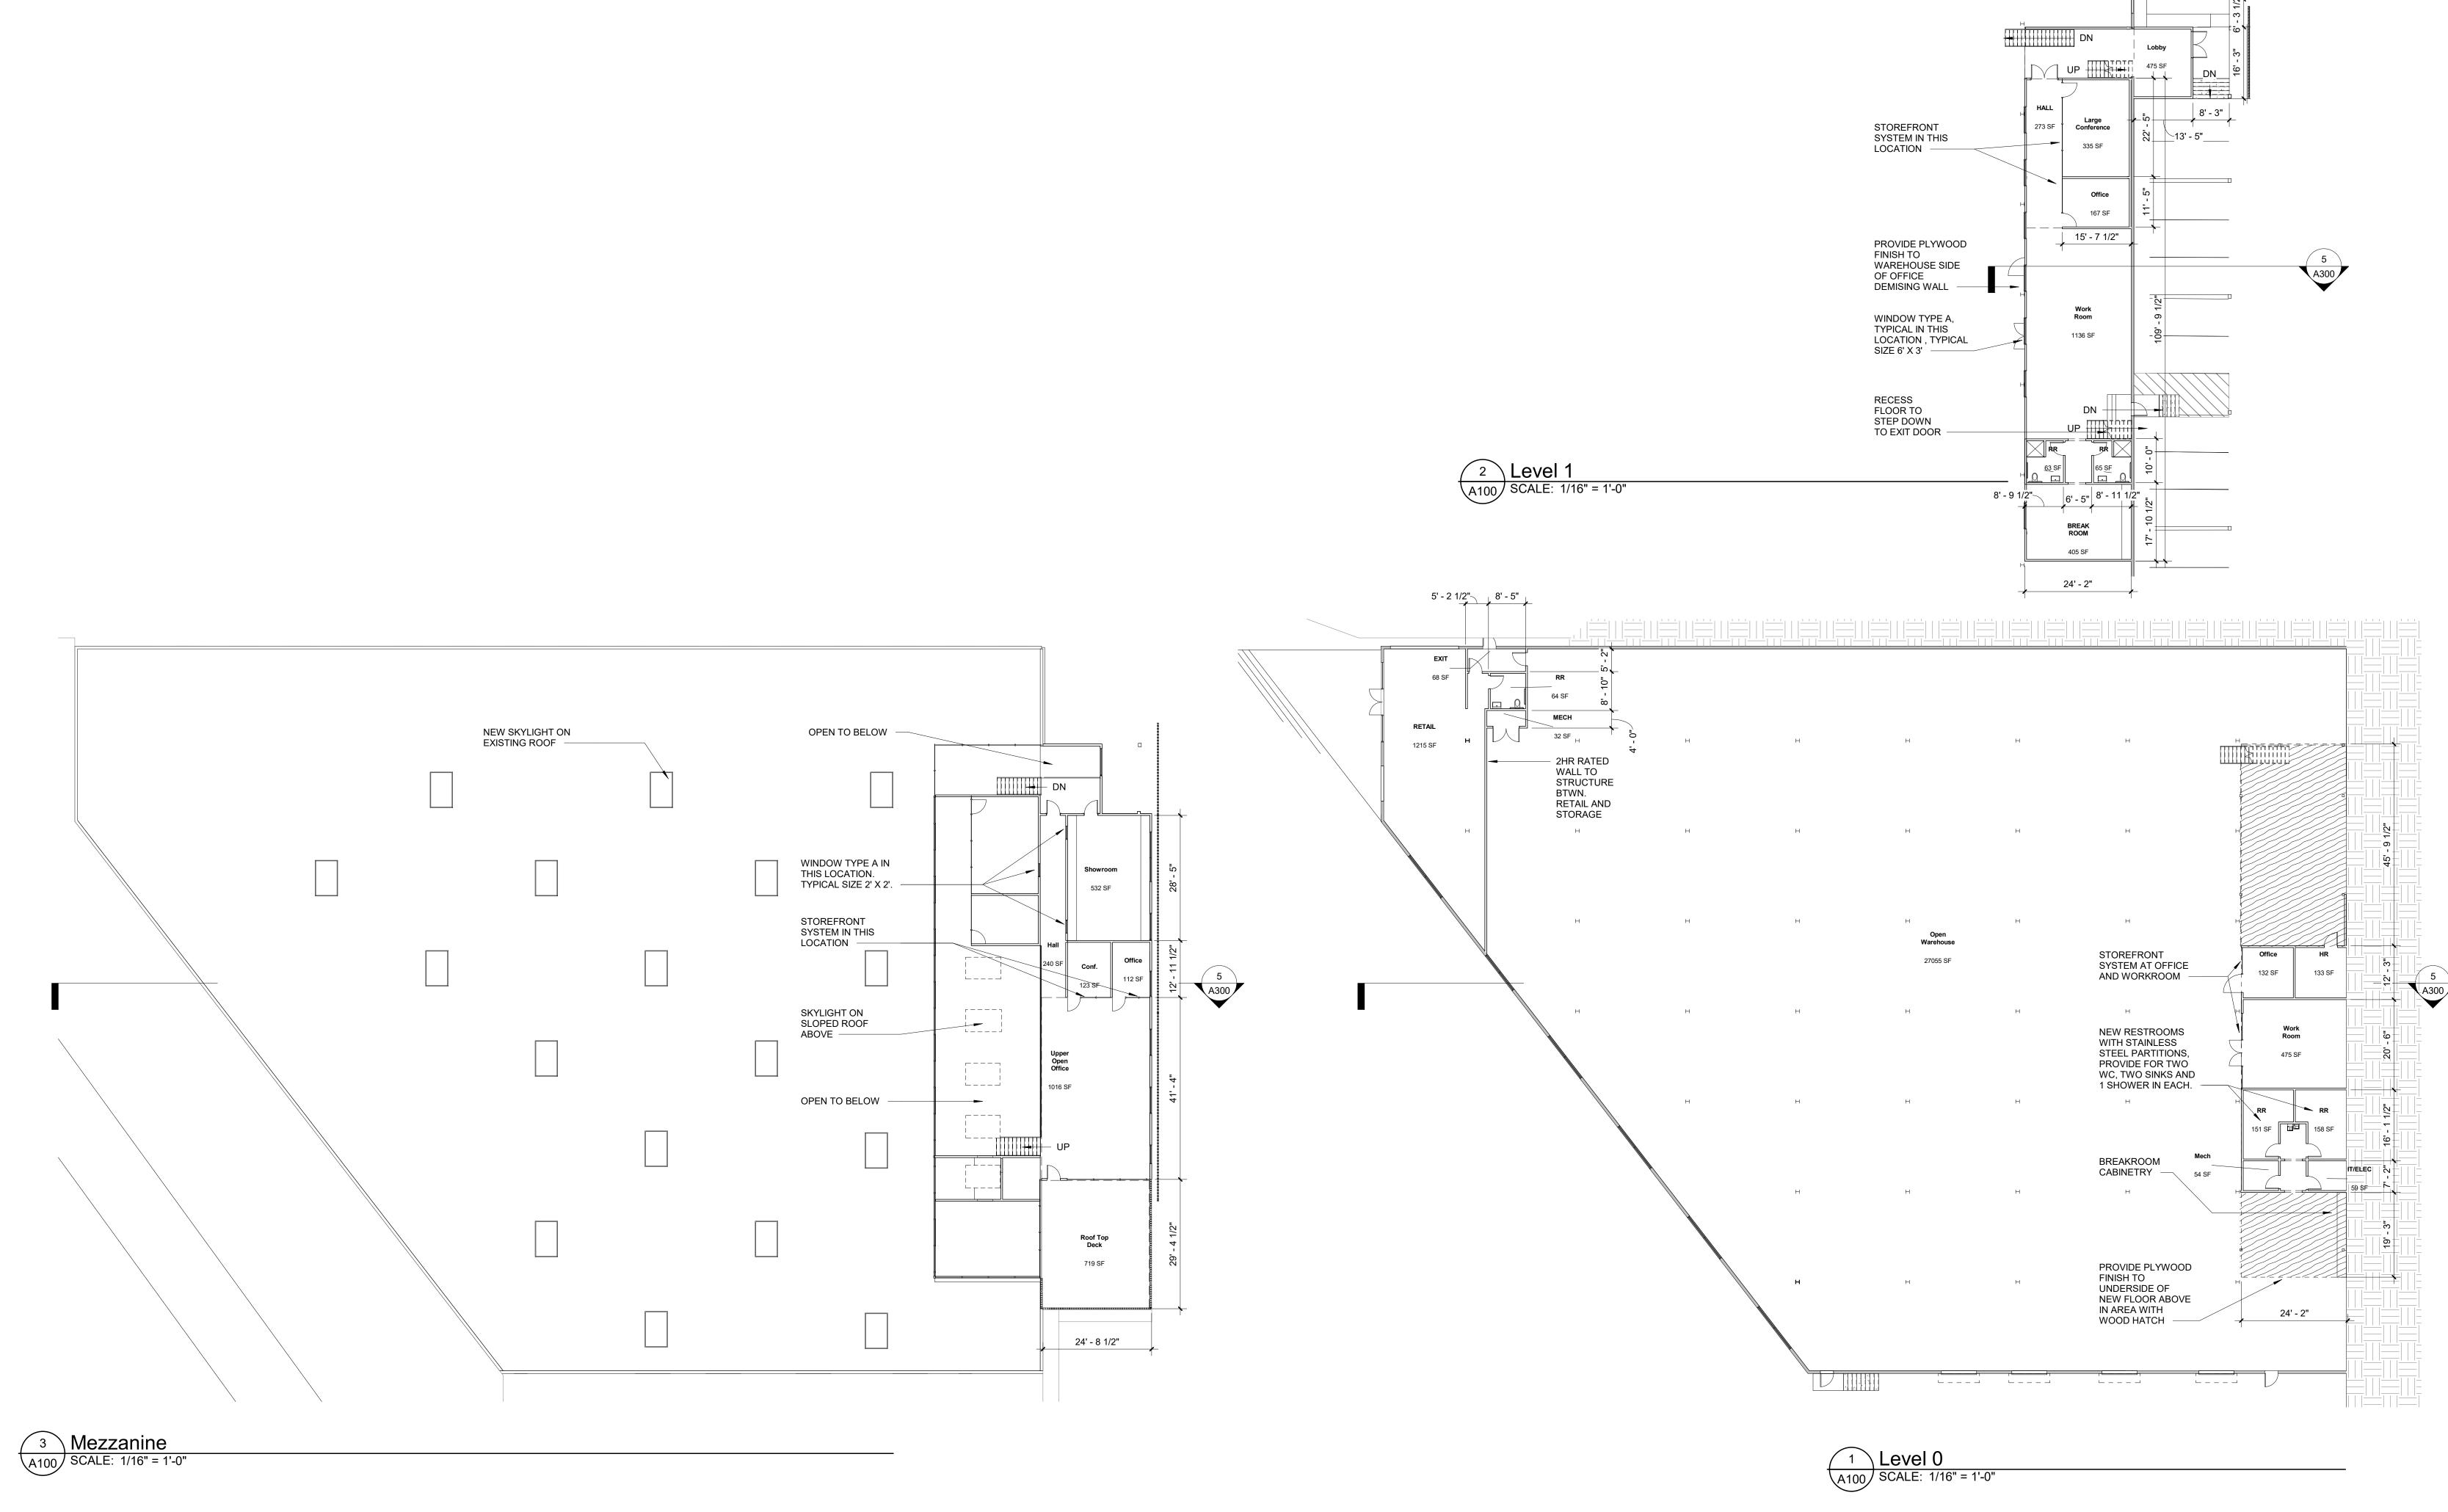

## PROJECT SUMMARY Maileg North American Headquarters is proposed to be office, showroom, retail and warehouse/distribution for the bespoke Danish toy manufacturer Maileg. The project is an adaptive use one story 30,000 s.f. warehouse building in Atlanta's English Avenue neighborhood on a 1.5 acre site fronting Northside Drive with address at 517 Jones Avenue. The newly completed Beltline/Path Extension borders the property on the West. The existing 30,000 s.f. building is intended to be lightly renovated, a +\- 6,000 s.f. new construction addition is proposed for office and showroom. Site design will include renovation of existing parking areas to incorporate new construction building and to accommodate the expected truck access and facility parking. It is assumed that the perimeter of the site will require streetscape renovation and that stormwater management will be necessary to accommodate the new construction.

Maileg Headquarters

PLANS scale: 1/16" = 1'-0" SDA SMITH DALIA
ARCHITECTS